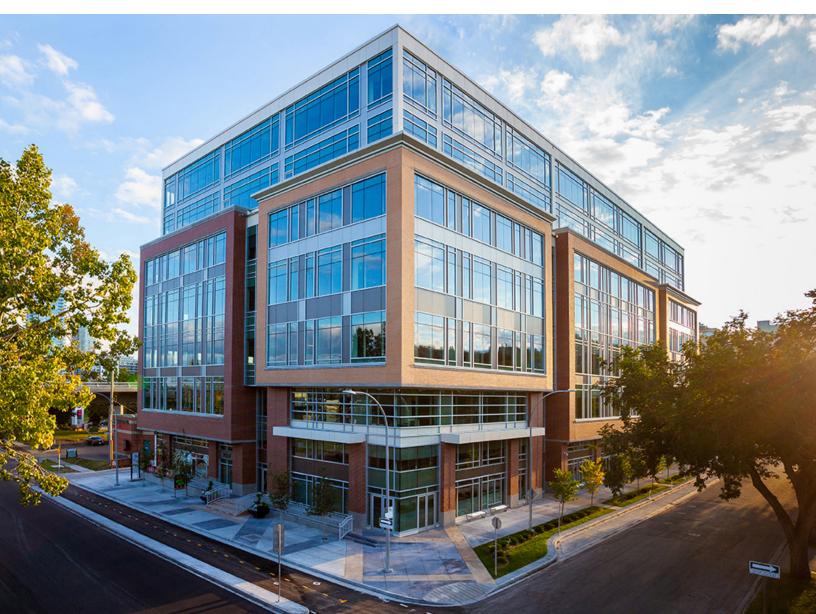

## **Meredith Block Project**

Location: Calgary, AB Client: Remington Development Corp. Construction Manager: Remington Development Architect: Gibbs Gage

Located in the community of Bridgeland, immediately north of the 4th Street flyover, Meredith Block is a seven-storey, mid-rise office building with four levels of underground parking. The main floor is slated for retail tenants, while the remaining six upper floors are for typical office space. The project is currently targeting LEED® Gold Certification. CGI worked in a design assist capacity and used the OBE 6100 Series curtain wall system for this project.