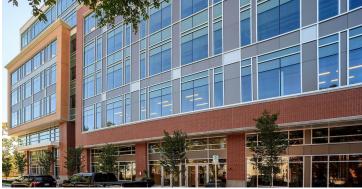

## **Meredith Block Project**

Location: Calgary, AB Client: Remington Development Corp. Construction Manager: Remington Development Architect: Gibbs Gage

Located in the community of Bridgeland, immediately north of the 4th Street flyover, Meredith Block is a seven-storey, mid-rise office building with four levels of underground parking. The main floor is slated for retail tenants, while the remaining six upper floors are for typical office space. The project is currently targeting LEED® Gold Certification. CGI worked in a design assist capacity and used the OBE 6100 Series curtain wall system for this project.