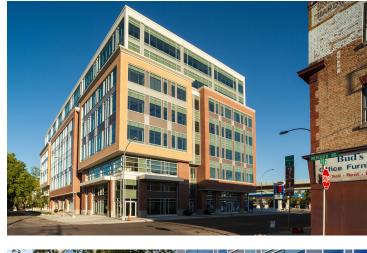

## **Meredith Block Project**

Location: Calgary, AB Client: Remington Development Corp. Construction Manager: Remington Development Architect: Gibbs Gage

Located in the community of Bridgeland, immediately north of the 4th Street flyover, Meredith Block is a seven-storey, mid-rise office building with four levels of underground parking. The main floor is slated for retail tenants, while the remaining six upper floors are for typical office space. The project is currently targeting LEED® Gold Certification. CGI worked in a design assist capacity and used the OBE 6100 Series curtain wall system for this project.